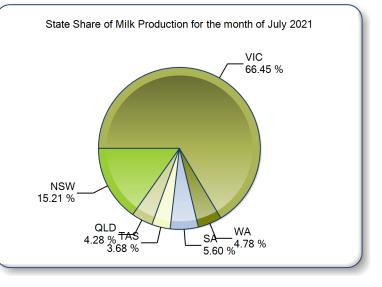

|              | Milk production report (Litres '000s)<br>National |           |           |         |         |         |         |           |  |  |  |
|--------------|---------------------------------------------------|-----------|-----------|---------|---------|---------|---------|-----------|--|--|--|
|              |                                                   | NSW       | VIC       | QLD     | SA      | WA      | TAS     | Australia |  |  |  |
| Month        | July-19                                           | 88,392    | 406,316   | 28,677  | 33,803  | 29,199  | 23,636  | 610,022   |  |  |  |
|              | July-20                                           | 90,663    | 422,078   | 26,731  | 35,261  | 30,383  | 23,826  | 628,942   |  |  |  |
|              | July-21                                           | 92,333    | 403,187   | 25,974  | 34,016  | 29,116  | 22,272  | 606,898   |  |  |  |
|              | % change                                          | 1.8%      | -4.5%     | -2.8%   | -3.5%   | -4.2%   | -6.5%   | -3.5%     |  |  |  |
| Region Share | July-20                                           | 14.4%     | 67.1%     | 4.3%    | 5.6%    | 4.8%    | 3.8%    | 100.0%    |  |  |  |
|              | July-21                                           | 15.2%     | 66.4%     | 4.3%    | 5.6%    | 4.8%    | 3.7%    | 100.0%    |  |  |  |
|              |                                                   | NSW       | VIC       | QLD     | SA      | WA      | TAS     | Australia |  |  |  |
| Year To Date | 2019/2020                                         | 88,392    | 406,316   | 28,677  | 33,803  | 29,199  | 23,636  | 610,022   |  |  |  |
|              | 2020/2021                                         | 90,663    | 422,078   | 26,731  | 35,261  | 30,383  | 23,826  | 628,942   |  |  |  |
|              | 2021/2022                                         | 92,333    | 403,187   | 25,974  | 34,016  | 29,116  | 22,272  | 606,898   |  |  |  |
|              | % change                                          | 1.8%      | -4.5%     | -2.8%   | -3.5%   | -4.2%   | -6.5%   | -3.5%     |  |  |  |
| Region Share | 2020/2021                                         | 14.4%     | 67.1%     | 4.3%    | 5.6%    | 4.8%    | 3.8%    | 100.0%    |  |  |  |
|              | 2021/2022                                         | 15.2%     | 66.4%     | 4.3%    | 5.6%    | 4.8%    | 3.7%    | 100.0%    |  |  |  |
|              |                                                   | NSW       | VIC       | QLD     | SA      | WA      | TAS     | Australia |  |  |  |
| Total        | 2020/2021                                         | 1,075,444 | 5,650,790 | 309,451 | 499,500 | 361,929 | 961,022 | 8,858,135 |  |  |  |
|              | Region Share                                      | 12.1%     | 63.8%     | 3.5%    | 5.6%    | 4.1%    | 10.8%   | 100.0%    |  |  |  |