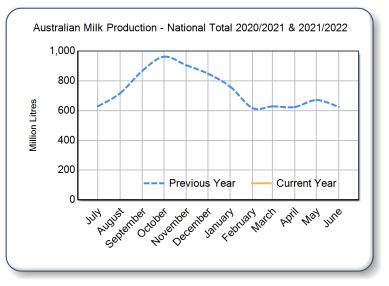

## Milk production report 21/22 by State (Million Litres)

|          |     | New South Wales |       | Victoria |         | Queensland |       | South Australia |       | Western Australia |       | Tasmania |       | Australia |       |       |       |       |       |         |       |       |
|----------|-----|-----------------|-------|----------|---------|------------|-------|-----------------|-------|-------------------|-------|----------|-------|-----------|-------|-------|-------|-------|-------|---------|-------|-------|
|          | -   | 20/21           | 21/22 | Var %    | 20/21   | 21/22      | Var % | 20/21           | 21/22 | Var %             | 20/21 | 21/22    | Var % | 20/21     | 21/22 | Var % | 20/21 | 21/22 | Var % | 20/21   | 21/22 | Var % |
| lukz     | YTD | 90.7            | 92.3  | 1.8%     | 422.1   | 403.2      | -4.5% | 26.7            | 26.0  | -2.8%             | 35.3  | 34.0     | -3.5% | 30.4      | 29.1  | -4.2% | 23.8  | 22.3  | -6.5% | 628.9   | 606.9 | -3.5% |
| July     |     | 90.7            | 92.3  | 1.8%     | 422.1   | 403.2      | -4.5% | 26.7            | 26.0  | -2.8%             | 35.3  | 34.0     | -3.5% | 30.4      | 29.1  | -4.2% | 23.8  | 22.3  | -6.5% | 628.9   | 606.9 | -3.5% |
| August   |     | 94.9            |       |          | 483.6   |            |       | 27.8            |       |                   | 38.1  |          |       | 30.7      |       |       | 41.7  |       |       | 716.8   |       |       |
| August   | YTD | 185.6           |       |          | 905.7   |            |       | 54.5            |       |                   | 73.3  |          |       | 61.1      |       |       | 65.5  |       |       | 1,345.7 |       |       |
| Septemb  |     | 97.8            |       |          | 575.4   |            |       | 27.8            |       |                   | 45.0  |          |       | 31.9      |       |       | 89.8  |       |       | 867.9   |       |       |
| er       | YTD | 283.4           |       |          | 1,481.1 |            |       | 82.4            |       |                   | 118.3 |          |       | 93.0      |       |       | 155.3 |       |       | 2,213.6 |       |       |
| October  |     | 101.4           |       |          | 628.0   |            |       | 29.2            |       |                   | 50.6  |          |       | 34.1      |       |       | 118.9 |       |       | 962.3   |       |       |
| OCIODEI  | YTD | 384.9           |       |          | 2,109.1 |            |       | 111.6           |       |                   | 168.9 |          |       | 127.2     |       |       | 274.2 |       |       | 3,175.9 |       |       |
| Novembe  |     | 94.8            |       |          | 583.1   |            |       | 27.1            |       |                   | 48.1  |          |       | 32.1      |       |       | 119.6 |       |       | 904.9   |       |       |
| r        | YTD | 479.7           |       |          | 2,692.3 |            |       | 138.7           |       |                   | 217.1 |          |       | 159.3     |       |       | 393.8 |       |       | 4,080.8 |       |       |
| Decembe  |     | 91.9            |       |          | 543.7   |            |       | 26.6            |       |                   | 44.4  |          |       | 30.3      |       |       | 112.0 |       |       | 848.9   |       |       |
| r        | YTD | 571.6           |       |          | 3,236.0 |            |       | 165.3           |       |                   | 261.5 |          |       | 189.6     |       |       | 505.8 |       |       | 4,929.7 |       |       |
| lanuany  |     | 89.7            |       |          | 474.6   |            |       | 26.7            |       |                   | 40.8  |          |       | 28.0      |       |       | 101.9 |       |       | 761.7   |       |       |
| January  | YTD | 661.3           |       |          | 3,710.6 |            |       | 191.9           |       |                   | 302.3 |          |       | 217.6     |       |       | 607.7 |       |       | 5,691.4 |       |       |
| Fobruary | YTD | 78.3            |       |          | 371.6   |            |       | 22.4            |       |                   | 37.2  |          |       | 26.1      |       |       | 82.1  |       |       | 617.7   |       |       |
| February |     | 739.5           |       |          | 4,082.2 |            |       | 214.3           |       |                   | 339.4 |          |       | 243.8     |       |       | 689.9 |       |       | 6,309.1 |       |       |
| March    |     | 83.0            |       |          | 366.6   |            |       | 23.0            |       |                   | 41.9  |          |       | 29.7      |       |       | 84.1  |       |       | 628.4   |       |       |
| March    | YTD | 822.6           |       |          | 4,448.8 |            |       | 237.3           |       |                   | 381.4 |          |       | 273.5     |       |       | 774.0 |       |       | 6,937.5 |       |       |
| April    | YTD | 80.7            |       |          | 374.7   |            |       | 23.4            |       |                   | 40.6  |          |       | 28.3      |       |       | 76.7  |       |       | 624.4   |       |       |
| April    |     | 903.2           |       |          | 4,823.5 |            |       | 260.7           |       |                   | 422.0 |          |       | 301.8     |       |       | 850.7 |       |       | 7,561.9 |       |       |
| Mov      |     | 85.6            |       |          | 421.3   |            |       | 24.2            |       |                   | 40.5  |          |       | 30.4      |       |       | 69.2  |       |       | 671.1   |       |       |
| May      | YTD | 988.8           |       |          | 5,244.8 |            |       | 284.9           |       |                   | 462.4 |          |       | 332.2     |       |       | 919.9 |       |       | 8,233.1 |       |       |
| June     | YTD | 86.6            |       |          | 406.0   |            |       | 24.5            |       |                   | 37.1  |          |       | 29.7      |       |       | 41.1  |       |       | 625.1   |       |       |
|          |     | 1,075.4         |       |          | 5,650.8 |            |       | 309.5           |       |                   | 499.5 |          |       | 361.9     |       |       | 961.0 |       |       | 8,858.1 |       |       |
| Total    | _   | 1,075.4         |       |          | 5,650.8 |            |       | 309.5           |       |                   | 499.5 |          |       | 361.9     |       |       | 961.0 |       |       | 8,858.1 |       |       |

|              | Milk production report (Litres '000s)<br>National |           |           |         |         |         |         |           |  |  |  |
|--------------|---------------------------------------------------|-----------|-----------|---------|---------|---------|---------|-----------|--|--|--|
|              |                                                   | NSW       | VIC       | QLD     | SA      | WA      | TAS     | Australia |  |  |  |
| Month        | July-19                                           | 88,392    | 406,316   | 28,677  | 33,803  | 29,199  | 23,636  | 610,022   |  |  |  |
|              | July-20                                           | 90,663    | 422,078   | 26,731  | 35,261  | 30,383  | 23,826  | 628,942   |  |  |  |
|              | July-21                                           | 92,333    | 403,187   | 25,974  | 34,016  | 29,116  | 22,272  | 606,898   |  |  |  |
|              | % change                                          | 1.8%      | -4.5%     | -2.8%   | -3.5%   | -4.2%   | -6.5%   | -3.5%     |  |  |  |
| Region Share | July-20                                           | 14.4%     | 67.1%     | 4.3%    | 5.6%    | 4.8%    | 3.8%    | 100.0%    |  |  |  |
|              | July-21                                           | 15.2%     | 66.4%     | 4.3%    | 5.6%    | 4.8%    | 3.7%    | 100.0%    |  |  |  |
|              |                                                   | NSW       | VIC       | QLD     | SA      | WA      | TAS     | Australia |  |  |  |
| Year To Date | 2019/2020                                         | 88,392    | 406,316   | 28,677  | 33,803  | 29,199  | 23,636  | 610,022   |  |  |  |
|              | 2020/2021                                         | 90,663    | 422,078   | 26,731  | 35,261  | 30,383  | 23,826  | 628,942   |  |  |  |
|              | 2021/2022                                         | 92,333    | 403,187   | 25,974  | 34,016  | 29,116  | 22,272  | 606,898   |  |  |  |
|              | % change                                          | 1.8%      | -4.5%     | -2.8%   | -3.5%   | -4.2%   | -6.5%   | -3.5%     |  |  |  |
| Region Share | 2020/2021                                         | 14.4%     | 67.1%     | 4.3%    | 5.6%    | 4.8%    | 3.8%    | 100.0%    |  |  |  |
|              | 2021/2022                                         | 15.2%     | 66.4%     | 4.3%    | 5.6%    | 4.8%    | 3.7%    | 100.0%    |  |  |  |
|              |                                                   | NSW       | VIC       | QLD     | SA      | WA      | TAS     | Australia |  |  |  |
| Total        | 2020/2021                                         | 1,075,444 | 5,650,790 | 309,451 | 499,500 | 361,929 | 961,022 | 8,858,135 |  |  |  |
|              | Region Share                                      | 12.1%     | 63.8%     | 3.5%    | 5.6%    | 4.1%    | 10.8%   | 100.0%    |  |  |  |